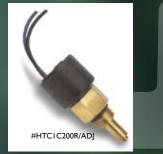

## Adjustable Temperature Switcl

 Temperature Switch

 Stock fewer switches with this all-in-one beauty.

 Part
 Thread

 HTCIC200R/ADJ
 1/2"

 HTC2C200R/ADJ
 3/8"

 Adjust it to trip from 160° to 240°F, and you can use it as a Normally Open or Normally Closed switch. One switch can cover dozens of settings.